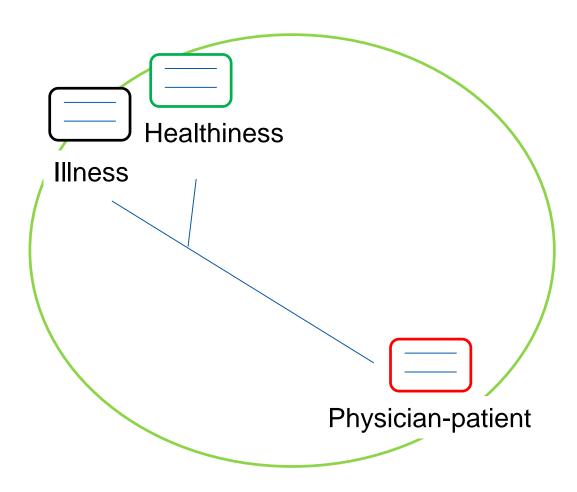

#### **Methods**

- Literally transkription of the interviews
- Qualitative content analysis according to Kuckartz
  - Development of a code-system with an inductivedeductive method
  - Development of a code-theory-model (conceptual map)
  - In-depth analysis of the code health care utilisation

## **Code system**

4 16 thematic main categories

| Code                      | Beneficial for Health care utilisation                                   | Obstructive for Health care utilisation |
|---------------------------|--------------------------------------------------------------------------|-----------------------------------------|
| Medical Knowledge  "There | Raised need for clarification I thought: "Now you need for clarification |                                         |
| 77.113                    | you n                                                                    | night have a                            |