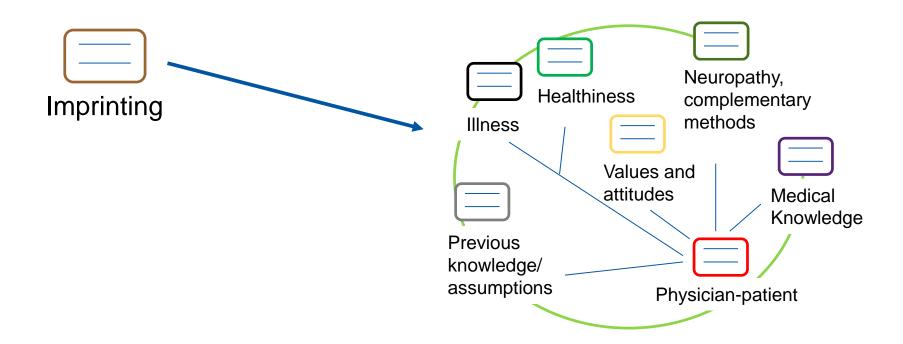

Some factors are normal part of the health care seeking process for all people

➤ Some factors (knowledge, imprinting,...) may be of particular relevance for physicians

Participating researchers

F. Hecker, doctoral candidate; Institute of General Practice, Jena