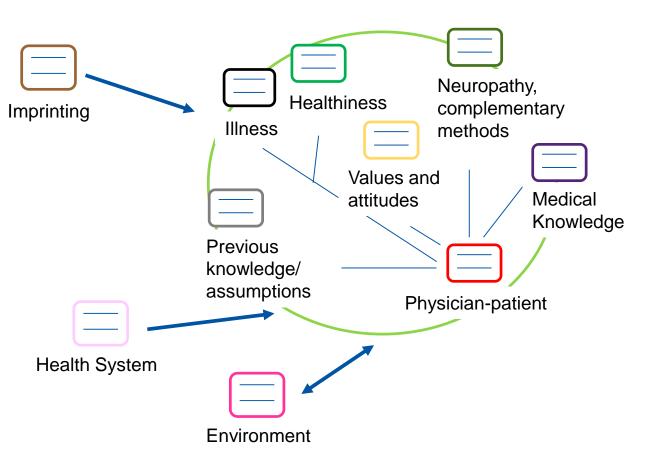

## **Code system**

4 16 thematic main categories

| Code                      | Beneficial for Health care utilisation                                   | Obstructive for Health care utilisation |
|---------------------------|--------------------------------------------------------------------------|-----------------------------------------|
| Medical Knowledge  "There | Raised need for clarification I thought: "Now you need for clarification |                                         |
| 77.113                    | you n                                                                    | night have a                            |

| Code              | Beneficial for Health care utilisation              | Obstructive for Health care utilisation                                                                                                                                                                                                                                                                                                                                                                                                                                                                                                                                                                                                                                                                                                                                                                                                                                                                                                                                                                                                                                                                                                                                                                                                                                                                                                                                                                                                                                                                                                                                                                                                                                                                                                                                                                                                                                                                                                                                                                                                                                                                                        |
|-------------------|-----------------------------------------------------|--------------------------------------------------------------------------------------------------------------------------------------------------------------------------------------------------------------------------------------------------------------------------------------------------------------------------------------------------------------------------------------------------------------------------------------------------------------------------------------------------------------------------------------------------------------------------------------------------------------------------------------------------------------------------------------------------------------------------------------------------------------------------------------------------------------------------------------------------------------------------------------------------------------------------------------------------------------------------------------------------------------------------------------------------------------------------------------------------------------------------------------------------------------------------------------------------------------------------------------------------------------------------------------------------------------------------------------------------------------------------------------------------------------------------------------------------------------------------------------------------------------------------------------------------------------------------------------------------------------------------------------------------------------------------------------------------------------------------------------------------------------------------------------------------------------------------------------------------------------------------------------------------------------------------------------------------------------------------------------------------------------------------------------------------------------------------------------------------------------------------------|
| Medical Knowledge | Raised need for clarification                       | Fear of certain medical tests  medical tests  rests that are painful and are painful are painful and are painf |
|                   | So there are medical, it let [] that I wouldn't let | medical tests tests that are painful and tests                                                                                                                                                                                                                                                                                                                                                                                                                                                                                                                                                                                                                                                                                                                                                                                                                                                                                                                                                                                                                                                                                                                                                                                                                                                                                                                                                                                                                                                                                                                                                                                                                                                                                                                                                                                                                                                                                                                                                                     |

me." (1.09,A.23)

| Code                                | Beneficial for Health care utilisation                                     | Obstructive for Health care utilisation                   |
|-------------------------------------|----------------------------------------------------------------------------|-----------------------------------------------------------|
| Values and attitudes  **,I  too the | Own health responsibility think, one has a certain and if not have family. | nin responsibility<br>ot towards himself<br>(I.13, A.300) |

| Code                                         | Beneficial for Health care utilisation | Obstructive for Health care utilisation |
|----------------------------------------------|----------------------------------------|-----------------------------------------|
| Values and attitudes                         | Own health responsibility              | ❖ Very high work ethic O to Work        |
| "I anyway go to work<br>"ver!" (I.01, A.325) |                                        |                                         |