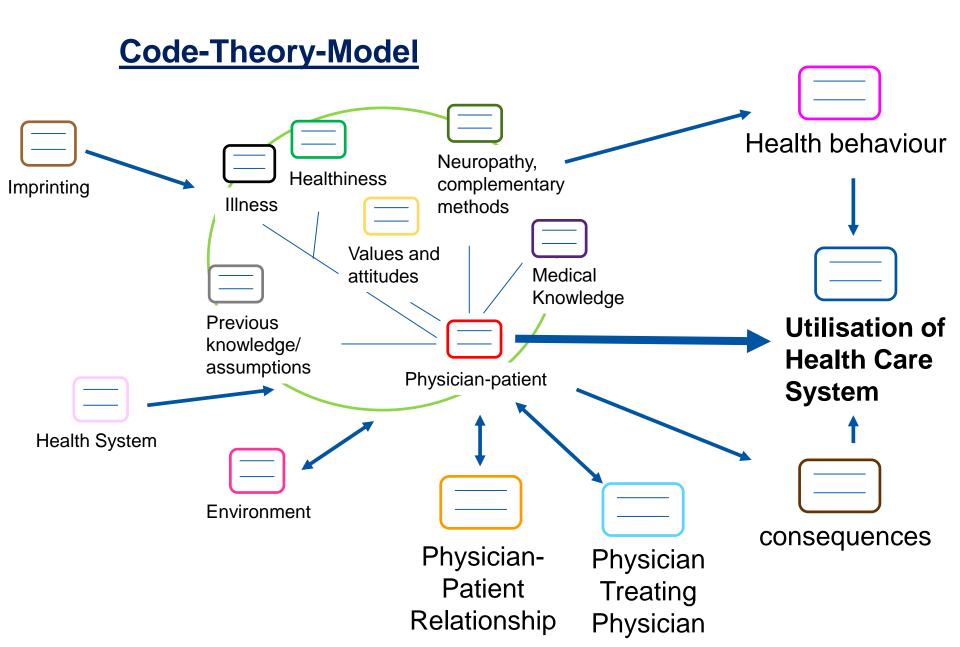

#### **Methods**

- Literally transkription of the interviews
- Qualitative content analysis according to Kuckartz
  - Development of a code-system with an inductivedeductive method
  - Development of a code-theory-model (conceptual map)
  - In-depth analysis of the code health care utilisation

## **Code system**

4 16 thematic main categories

| Code                      | Beneficial for Health care utilisation                                   | Obstructive for Health care utilisation |
|---------------------------|--------------------------------------------------------------------------|-----------------------------------------|
| Medical Knowledge  "There | Raised need for clarification I thought: "Now you need for clarification |                                         |
| 77.113                    | you n                                                                    | night have a                            |

- Complex spectrum of factors influencing health care utilisation of German GP's
- Most factors are in line with known barriers

- ➤ We found no distinct obstructive or beneficial factors but beneficial and obstructive aspects of these factors
- A deeper analysis of these factors and aspects seems worthy

Some factors are normal part of the health care seeking process for all people

➤ Some factors (knowledge, imprinting,...) may be of particular relevance for physicians

Participating researchers

F. Hecker, doctoral candidate; Institute of General Practice, Jena