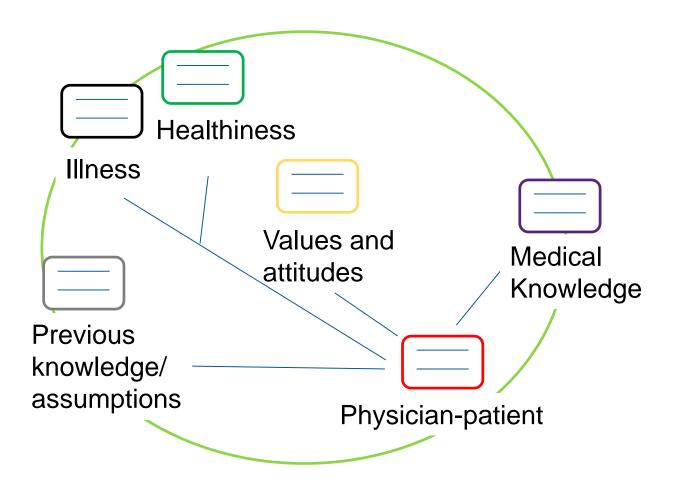

## **Code system**

4 16 thematic main categories

| Code                      | Beneficial for Health care utilisation                                   | Obstructive for Health care utilisation |
|---------------------------|--------------------------------------------------------------------------|-----------------------------------------|
| Medical Knowledge  "There | Raised need for clarification I thought: "Now you need for clarification |                                         |
| 77.113                    | you n                                                                    | night have a                            |

| Code              | Beneficial for Health care utilisation              | Obstructive for Health care utilisation                                                                                                                                                                                                                                                                                                                                                                                                                                                                                                                                                                                                                                                                                                                                                                                                                                                                                                                                                                                                                                                                                                                                                                                                                                                                                                                                                                                                                                                                                                                                                                                                                                                                                                                                                                                                                                                                                                                                                                                                                                                                                        |
|-------------------|-----------------------------------------------------|--------------------------------------------------------------------------------------------------------------------------------------------------------------------------------------------------------------------------------------------------------------------------------------------------------------------------------------------------------------------------------------------------------------------------------------------------------------------------------------------------------------------------------------------------------------------------------------------------------------------------------------------------------------------------------------------------------------------------------------------------------------------------------------------------------------------------------------------------------------------------------------------------------------------------------------------------------------------------------------------------------------------------------------------------------------------------------------------------------------------------------------------------------------------------------------------------------------------------------------------------------------------------------------------------------------------------------------------------------------------------------------------------------------------------------------------------------------------------------------------------------------------------------------------------------------------------------------------------------------------------------------------------------------------------------------------------------------------------------------------------------------------------------------------------------------------------------------------------------------------------------------------------------------------------------------------------------------------------------------------------------------------------------------------------------------------------------------------------------------------------------|
| Medical Knowledge | Raised need for clarification                       | Fear of certain medical tests  medical tests  rests that are painful and are painful are painful and are painf |
|                   | So there are medical, it let [] that I wouldn't let | medical tests tests that are painful and tests                                                                                                                                                                                                                                                                                                                                                                                                                                                                                                                                                                                                                                                                                                                                                                                                                                                                                                                                                                                                                                                                                                                                                                                                                                                                                                                                                                                                                                                                                                                                                                                                                                                                                                                                                                                                                                                                                                                                                                     |

me." (1.09,A.23)

| Code                                | Beneficial for Health care utilisation                                     | Obstructive for Health care utilisation                   |
|-------------------------------------|----------------------------------------------------------------------------|-----------------------------------------------------------|
| Values and attitudes  **,I  too the | Own health responsibility think, one has a certain and if not have family. | nin responsibility<br>ot towards himself<br>(I.13, A.300) |

| Code                                         | Beneficial for Health care utilisation | Obstructive for Health care utilisation |
|----------------------------------------------|----------------------------------------|-----------------------------------------|
| Values and attitudes                         | Own health responsibility              | ❖ Very high work ethic O to Work        |
| "I anyway go to work<br>"ver!" (I.01, A.325) |                                        |                                         |