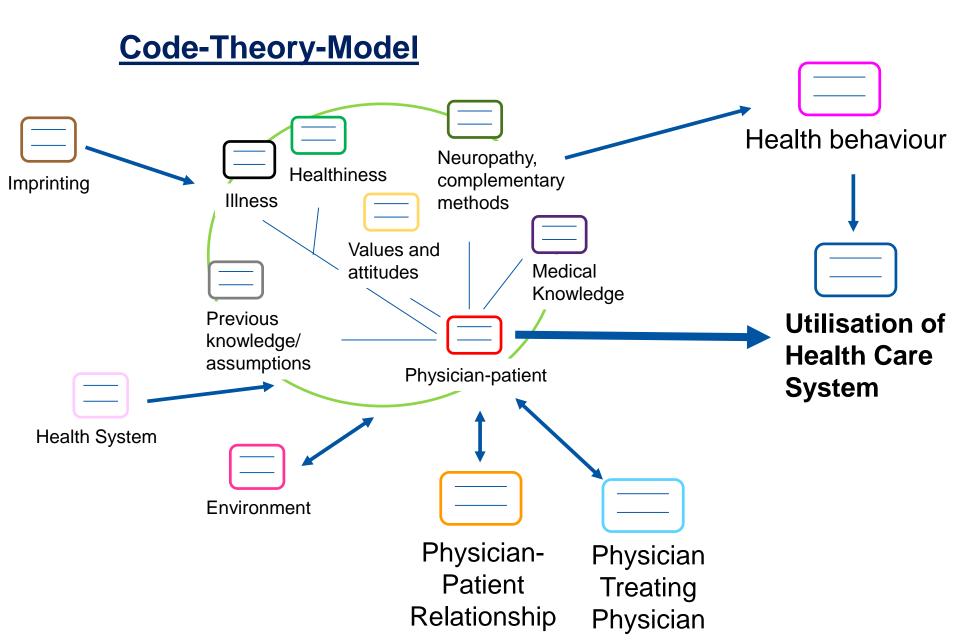

#### **Methods**

- Literally transkription of the interviews
- Qualitative content analysis according to Kuckartz
  - Development of a code-system with an inductivedeductive method
  - Development of a code-theory-model (conceptual map)
  - In-depth analysis of the code health care utilisation

## **Code system**

4 16 thematic main categories

| Code                      | Beneficial for Health care utilisation                                   | Obstructive for Health care utilisation |
|---------------------------|--------------------------------------------------------------------------|-----------------------------------------|
| Medical Knowledge  "There | Raised need for clarification I thought: "Now you need for clarification |                                         |
| 77.113                    | you n                                                                    | night have a                            |

- Complex spectrum of factors influencing health care utilisation of German GP's
- Most factors are in line with known barriers

- ➤ We found no distinct obstructive or beneficial factors but beneficial and obstructive aspects of these factors
- A deeper analysis of these factors and aspects seems worthy

Some factors are normal part of the health care seeking process for all people

➤ Some factors (knowledge, imprinting,...) may be of particular relevance for physicians

Participating researchers

F. Hecker, doctoral candidate; Institute of General Practice, Jena