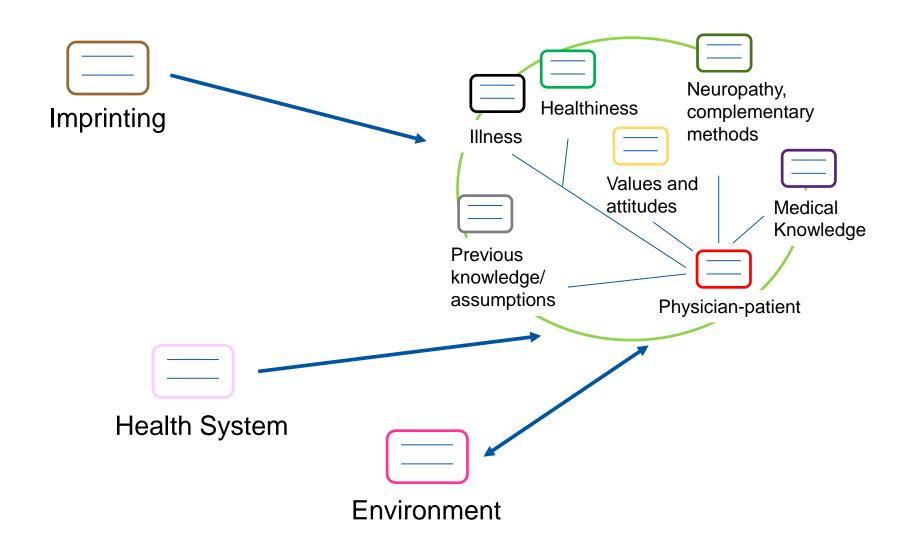

## **Code system**

4 16 thematic main categories

| Code                      | Beneficial for Health care utilisation                                   | Obstructive for Health care utilisation |
|---------------------------|--------------------------------------------------------------------------|-----------------------------------------|
| Medical Knowledge  "There | Raised need for clarification I thought: "Now you need for clarification |                                         |
| 77.113                    | you n                                                                    | night have a                            |

| Code              | Beneficial for Health care utilisation              | Obstructive for Health care utilisation                                                                                                                                                                                                                                                                                                                                                                                                                                                                                                                                                                                                                                                                                                                                                                                                                                                                                                                                                                                                                                                                                                                                                                                                                                                                                                                                                                                                                                                                                                                                                                                                                                                                                                                                                                                                                                                                                                                                                                                                                                                                                        |
|-------------------|-----------------------------------------------------|--------------------------------------------------------------------------------------------------------------------------------------------------------------------------------------------------------------------------------------------------------------------------------------------------------------------------------------------------------------------------------------------------------------------------------------------------------------------------------------------------------------------------------------------------------------------------------------------------------------------------------------------------------------------------------------------------------------------------------------------------------------------------------------------------------------------------------------------------------------------------------------------------------------------------------------------------------------------------------------------------------------------------------------------------------------------------------------------------------------------------------------------------------------------------------------------------------------------------------------------------------------------------------------------------------------------------------------------------------------------------------------------------------------------------------------------------------------------------------------------------------------------------------------------------------------------------------------------------------------------------------------------------------------------------------------------------------------------------------------------------------------------------------------------------------------------------------------------------------------------------------------------------------------------------------------------------------------------------------------------------------------------------------------------------------------------------------------------------------------------------------|
| Medical Knowledge | Raised need for clarification                       | Fear of certain medical tests  medical tests  rests that are painful and are painful are painful and are painf |
|                   | So there are medical, it let [] that I wouldn't let | medical tests tests that are painful and tests                                                                                                                                                                                                                                                                                                                                                                                                                                                                                                                                                                                                                                                                                                                                                                                                                                                                                                                                                                                                                                                                                                                                                                                                                                                                                                                                                                                                                                                                                                                                                                                                                                                                                                                                                                                                                                                                                                                                                                     |

me." (1.09,A.23)

| Code                                | Beneficial for Health care utilisation                                     | Obstructive for Health care utilisation                   |
|-------------------------------------|----------------------------------------------------------------------------|-----------------------------------------------------------|
| Values and attitudes  **,I  too the | Own health responsibility think, one has a certain and if not have family. | nin responsibility<br>ot towards himself<br>(I.13, A.300) |

| Code                                         | Beneficial for Health care utilisation | Obstructive for Health care utilisation |
|----------------------------------------------|----------------------------------------|-----------------------------------------|
| Values and attitudes                         | Own health responsibility              | ❖ Very high work ethic O to Work        |
| "I anyway go to work<br>"ver!" (I.01, A.325) |                                        |                                         |