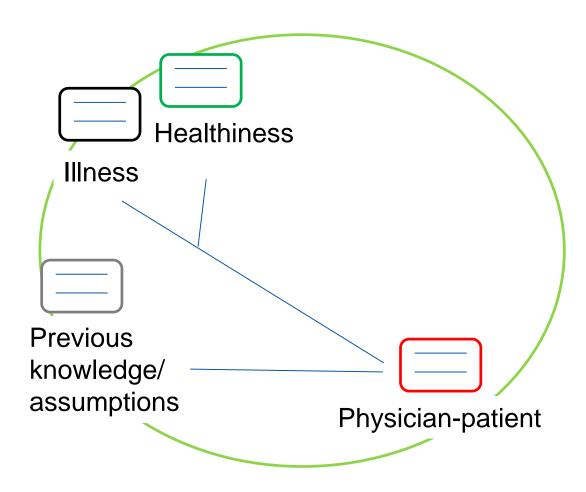

#### **Methods**

- Literally transkription of the interviews
- Qualitative content analysis according to Kuckartz
  - Development of a code-system with an inductivedeductive method
  - Development of a code-theory-model (conceptual map)
  - In-depth analysis of the code health care utilisation

## **Code system**

4 16 thematic main categories

| Code                      | Beneficial for Health care utilisation                                   | Obstructive for Health care utilisation |
|---------------------------|--------------------------------------------------------------------------|-----------------------------------------|
| Medical Knowledge  "There | Raised need for clarification I thought: "Now you need for clarification |                                         |
| 77.113                    | you n                                                                    | night have a                            |