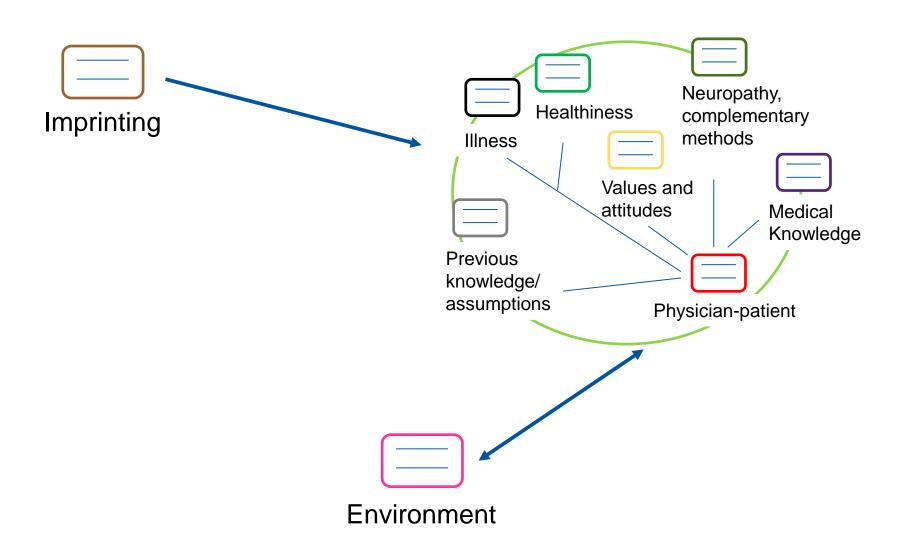

## **Code system**

4 16 thematic main categories

| Code                      | Beneficial for Health care utilisation                                   | Obstructive for Health care utilisation |
|---------------------------|--------------------------------------------------------------------------|-----------------------------------------|
| Medical Knowledge  "There | Raised need for clarification I thought: "Now you need for clarification |                                         |
| 77.113                    | you n                                                                    | night have a                            |

| Code              | Beneficial for Health care utilisation              | Obstructive for Health care utilisation                                                                                                                                                                                                                                                                                                                                                                                                                                                                                                                                                                                                                                                                                                                                                                                                                                                                                                                                                                                                                                                                                                                                                                                                                                                                                                                                                                                                                                                                                                                                                                                                                                                                                                                                                                                                                                                                                                                                                                                                                                                                                        |
|-------------------|-----------------------------------------------------|--------------------------------------------------------------------------------------------------------------------------------------------------------------------------------------------------------------------------------------------------------------------------------------------------------------------------------------------------------------------------------------------------------------------------------------------------------------------------------------------------------------------------------------------------------------------------------------------------------------------------------------------------------------------------------------------------------------------------------------------------------------------------------------------------------------------------------------------------------------------------------------------------------------------------------------------------------------------------------------------------------------------------------------------------------------------------------------------------------------------------------------------------------------------------------------------------------------------------------------------------------------------------------------------------------------------------------------------------------------------------------------------------------------------------------------------------------------------------------------------------------------------------------------------------------------------------------------------------------------------------------------------------------------------------------------------------------------------------------------------------------------------------------------------------------------------------------------------------------------------------------------------------------------------------------------------------------------------------------------------------------------------------------------------------------------------------------------------------------------------------------|
| Medical Knowledge | Raised need for clarification                       | Fear of certain medical tests  medical tests  rests that are painful and are painful are painful and are painf |
|                   | So there are medical, it let [] that I wouldn't let | medical tests tests that are painful and tests                                                                                                                                                                                                                                                                                                                                                                                                                                                                                                                                                                                                                                                                                                                                                                                                                                                                                                                                                                                                                                                                                                                                                                                                                                                                                                                                                                                                                                                                                                                                                                                                                                                                                                                                                                                                                                                                                                                                                                     |

me." (1.09,A.23)

| Code                                | Beneficial for Health care utilisation                                     | Obstructive for Health care utilisation                   |
|-------------------------------------|----------------------------------------------------------------------------|-----------------------------------------------------------|
| Values and attitudes  **,I  too the | Own health responsibility think, one has a certain and if not have family. | nin responsibility<br>ot towards himself<br>(I.13, A.300) |

| Code                                         | Beneficial for Health care utilisation | Obstructive for Health care utilisation |
|----------------------------------------------|----------------------------------------|-----------------------------------------|
| Values and attitudes                         | Own health responsibility              | ❖ Very high work ethic O to Work        |
| "I anyway go to work<br>"ver!" (I.01, A.325) |                                        |                                         |