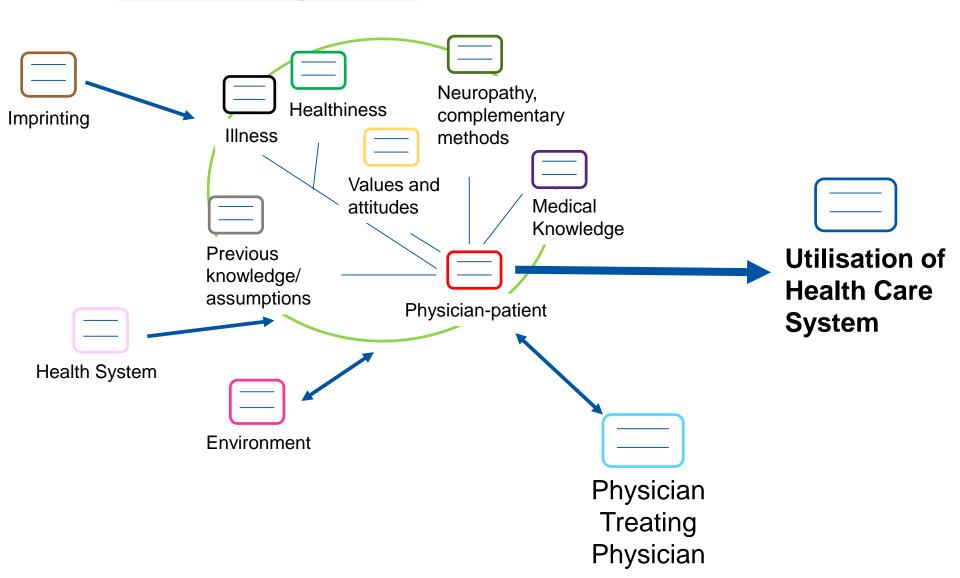

#### **Methods**

- Literally transkription of the interviews
- Qualitative content analysis according to Kuckartz
  - Development of a code-system with an inductivedeductive method
  - Development of a code-theory-model (conceptual map)
  - In-depth analysis of the code health care utilisation

## **Code system**

4 16 thematic main categories

| Code                      | Beneficial for Health care utilisation                                   | Obstructive for Health care utilisation |
|---------------------------|--------------------------------------------------------------------------|-----------------------------------------|
| Medical Knowledge  "There | Raised need for clarification I thought: "Now you need for clarification |                                         |
| 77.113                    | you n                                                                    | night have a                            |

- Complex spectrum of factors influencing health care utilisation of German GP's
- Most factors are in line with known barriers

- ➤ We found no distinct obstructive or beneficial factors but beneficial and obstructive aspects of these factors
- A deeper analysis of these factors and aspects seems worthy

Some factors are normal part of the health care seeking process for all people

➤ Some factors (knowledge, imprinting,...) may be of particular relevance for physicians

Participating researchers

F. Hecker, doctoral candidate; Institute of General Practice, Jena