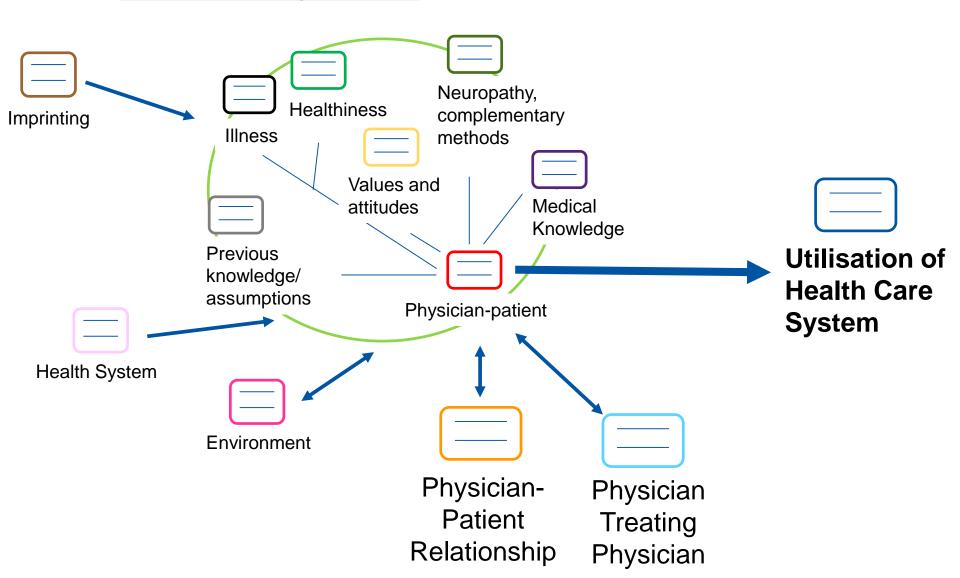

#### **Methods**

- Literally transkription of the interviews
- Qualitative content analysis according to Kuckartz
  - Development of a code-system with an inductivedeductive method
  - Development of a code-theory-model (conceptual map)
  - In-depth analysis of the code health care utilisation

## **Code system**

4 16 thematic main categories

| Code                      | Beneficial for Health care utilisation                                   | Obstructive for Health care utilisation |
|---------------------------|--------------------------------------------------------------------------|-----------------------------------------|
| Medical Knowledge  "There | Raised need for clarification I thought: "Now you need for clarification |                                         |
| 77.113                    | you n                                                                    | night have a                            |

- Complex spectrum of factors influencing health care utilisation of German GP's
- Most factors are in line with known barriers

- ➤ We found no distinct obstructive or beneficial factors but beneficial and obstructive aspects of these factors
- A deeper analysis of these factors and aspects seems worthy

Some factors are normal part of the health care seeking process for all people

➤ Some factors (knowledge, imprinting,...) may be of particular relevance for physicians

Participating researchers

F. Hecker, doctoral candidate; Institute of General Practice, Jena