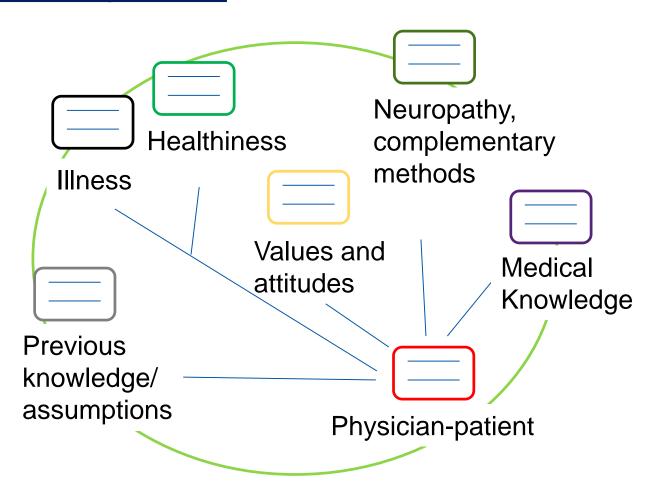

## **Code system**

4 16 thematic main categories

| Code                      | Beneficial for Health care utilisation                                   | Obstructive for Health care utilisation |
|---------------------------|--------------------------------------------------------------------------|-----------------------------------------|
| Medical Knowledge  "There | Raised need for clarification I thought: "Now you need for clarification |                                         |
| 77.113                    | you n                                                                    | night have a                            |

| Code              | Beneficial for Health care utilisation              | Obstructive for Health care utilisation                                                                                                                                                                                                                                                                                                                                                                                                                                                                                                                                                                                                                                                                                                                                                                                                                                                                                                                                                                                                                                                                                                                                                                                                                                                                                                                                                                                                                                                                                                                                                                                                                                                                                                                                                                                                                                                                                                                                                                                                                                                                                        |
|-------------------|-----------------------------------------------------|--------------------------------------------------------------------------------------------------------------------------------------------------------------------------------------------------------------------------------------------------------------------------------------------------------------------------------------------------------------------------------------------------------------------------------------------------------------------------------------------------------------------------------------------------------------------------------------------------------------------------------------------------------------------------------------------------------------------------------------------------------------------------------------------------------------------------------------------------------------------------------------------------------------------------------------------------------------------------------------------------------------------------------------------------------------------------------------------------------------------------------------------------------------------------------------------------------------------------------------------------------------------------------------------------------------------------------------------------------------------------------------------------------------------------------------------------------------------------------------------------------------------------------------------------------------------------------------------------------------------------------------------------------------------------------------------------------------------------------------------------------------------------------------------------------------------------------------------------------------------------------------------------------------------------------------------------------------------------------------------------------------------------------------------------------------------------------------------------------------------------------|
| Medical Knowledge | Raised need for clarification                       | Fear of certain medical tests  medical tests  rests that are painful and are painful are painful and are painf |
|                   | So there are medical, it let [] that I wouldn't let | medical tests tests that are painful and tests                                                                                                                                                                                                                                                                                                                                                                                                                                                                                                                                                                                                                                                                                                                                                                                                                                                                                                                                                                                                                                                                                                                                                                                                                                                                                                                                                                                                                                                                                                                                                                                                                                                                                                                                                                                                                                                                                                                                                                     |

me." (1.09,A.23)

| Code                                | Beneficial for Health care utilisation                                     | Obstructive for Health care utilisation                   |
|-------------------------------------|----------------------------------------------------------------------------|-----------------------------------------------------------|
| Values and attitudes  **,I  too the | Own health responsibility think, one has a certain and if not have family. | nin responsibility<br>ot towards himself<br>(I.13, A.300) |

| Code                                         | Beneficial for Health care utilisation | Obstructive for Health care utilisation |
|----------------------------------------------|----------------------------------------|-----------------------------------------|
| Values and attitudes                         | Own health responsibility              | ❖ Very high work ethic O to Work        |
| "I anyway go to work<br>"ver!" (I.01, A.325) |                                        |                                         |