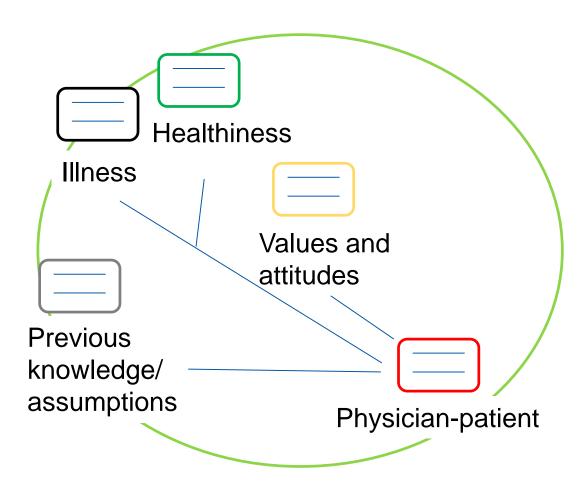

#### **Methods**

- Literally transkription of the interviews
- Qualitative content analysis according to Kuckartz
  - Development of a code-system with an inductivedeductive method
  - Development of a code-theory-model (conceptual map)
  - In-depth analysis of the code health care utilisation

## **Code system**

4 16 thematic main categories

| Code                      | Beneficial for Health care utilisation                                   | Obstructive for Health care utilisation |
|---------------------------|--------------------------------------------------------------------------|-----------------------------------------|
| Medical Knowledge  "There | Raised need for clarification I thought: "Now you need for clarification |                                         |
| 77.113                    | you n                                                                    | night have a                            |

- Complex spectrum of factors influencing health care utilisation of German GP's
- Most factors are in line with known barriers

- ➤ We found no distinct obstructive or beneficial factors but beneficial and obstructive aspects of these factors
- A deeper analysis of these factors and aspects seems worthy