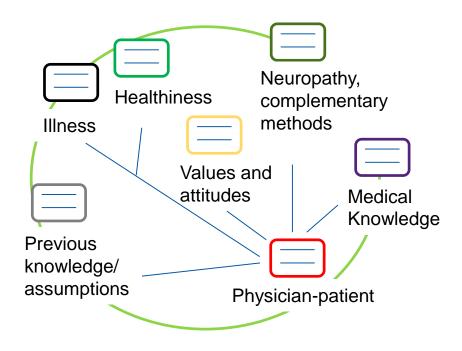

## **Code system**

4 16 thematic main categories

| Code                      | Beneficial for Health care utilisation                                   | Obstructive for Health care utilisation |
|---------------------------|--------------------------------------------------------------------------|-----------------------------------------|
| Medical Knowledge  "There | Raised need for clarification I thought: "Now you need for clarification |                                         |
| 77.113                    | you n                                                                    | night have a                            |

| Code              | Beneficial for Health care utilisation              | Obstructive for Health care utilisation                                                                                                                                                                                                                                                                                                                                                                                                                                                                                                                                                                                                                                                                                                                                                                                                                                                                                                                                                                                                                                                                                                                                                                                                                                                                                                                                                                                                                                                                                                                                                                                                                                                                                                                                                                                                                                                                                                                                                                                                                                                                                        |
|-------------------|-----------------------------------------------------|--------------------------------------------------------------------------------------------------------------------------------------------------------------------------------------------------------------------------------------------------------------------------------------------------------------------------------------------------------------------------------------------------------------------------------------------------------------------------------------------------------------------------------------------------------------------------------------------------------------------------------------------------------------------------------------------------------------------------------------------------------------------------------------------------------------------------------------------------------------------------------------------------------------------------------------------------------------------------------------------------------------------------------------------------------------------------------------------------------------------------------------------------------------------------------------------------------------------------------------------------------------------------------------------------------------------------------------------------------------------------------------------------------------------------------------------------------------------------------------------------------------------------------------------------------------------------------------------------------------------------------------------------------------------------------------------------------------------------------------------------------------------------------------------------------------------------------------------------------------------------------------------------------------------------------------------------------------------------------------------------------------------------------------------------------------------------------------------------------------------------------|
| Medical Knowledge | Raised need for clarification                       | Fear of certain medical tests  medical tests  rests that are painful and are painful are painful and are painf |
|                   | So there are medical, it let [] that I wouldn't let | medical tests tests that are painful and tests                                                                                                                                                                                                                                                                                                                                                                                                                                                                                                                                                                                                                                                                                                                                                                                                                                                                                                                                                                                                                                                                                                                                                                                                                                                                                                                                                                                                                                                                                                                                                                                                                                                                                                                                                                                                                                                                                                                                                                     |

me." (1.09,A.23)

| Code                                | Beneficial for Health care utilisation                                     | Obstructive for Health care utilisation                   |
|-------------------------------------|----------------------------------------------------------------------------|-----------------------------------------------------------|
| Values and attitudes  **,I  too the | Own health responsibility think, one has a certain and if not have family. | nin responsibility<br>ot towards himself<br>(I.13, A.300) |

| Code                                         | Beneficial for Health care utilisation | Obstructive for Health care utilisation |
|----------------------------------------------|----------------------------------------|-----------------------------------------|
| Values and attitudes                         | Own health responsibility              | ❖ Very high work ethic O to Work        |
| "I anyway go to work<br>"ver!" (I.01, A.325) |                                        |                                         |

- Complex spectrum of factors influencing health care utilisation of German GP's
- Most factors are in line with known barriers

- ➤ We found no distinct obstructive or beneficial factors but beneficial and obstructive aspects of these factors
- A deeper analysis of these factors and aspects seems worthy