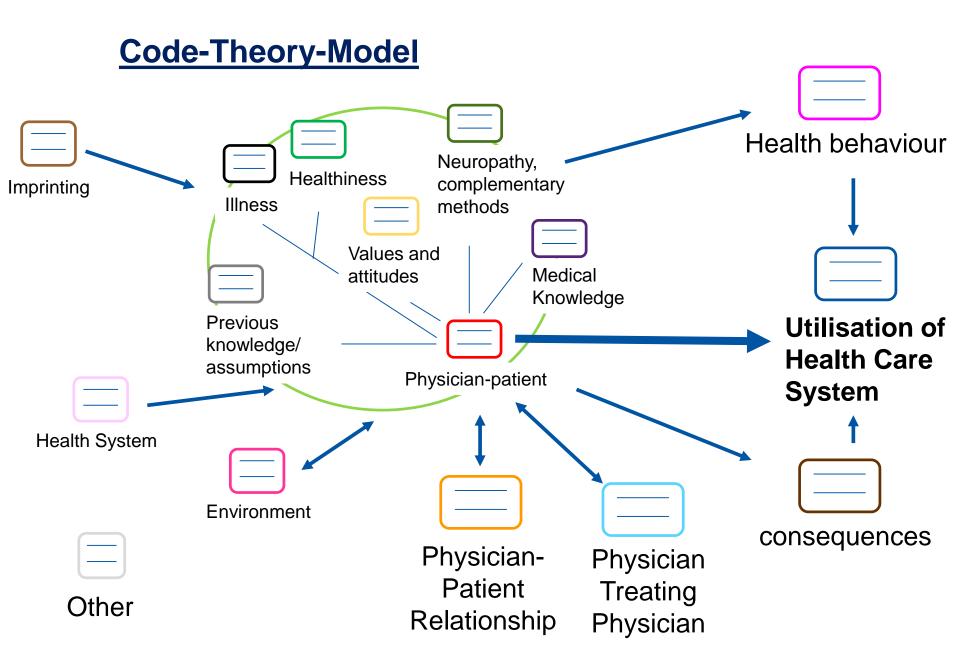

#### **Methods**

- Literally transkription of the interviews
- Qualitative content analysis according to Kuckartz
  - Development of a code-system with an inductivedeductive method
  - Development of a code-theory-model (conceptual map)
  - In-depth analysis of the code health care utilisation

## **Code system**

4 16 thematic main categories

| Code                      | Beneficial for Health care utilisation                                   | Obstructive for Health care utilisation |
|---------------------------|--------------------------------------------------------------------------|-----------------------------------------|
| Medical Knowledge  "There | Raised need for clarification I thought: "Now you need for clarification |                                         |
| 77.113                    | you n                                                                    | night have a                            |

| Code              | Beneficial for Health care utilisation              | Obstructive for Health care utilisation                                                                                                                                                                                                                                                                                                                                                                                                                                                                                                                                                                                                                                                                                                                                                                                                                                                                                                                                                                                                                                                                                                                                                                                                                                                                                                                                                                                                                                                                                                                                                                                                                                                                                                                                                                                                                                                                                                                                                                                                                                                                                        |
|-------------------|-----------------------------------------------------|--------------------------------------------------------------------------------------------------------------------------------------------------------------------------------------------------------------------------------------------------------------------------------------------------------------------------------------------------------------------------------------------------------------------------------------------------------------------------------------------------------------------------------------------------------------------------------------------------------------------------------------------------------------------------------------------------------------------------------------------------------------------------------------------------------------------------------------------------------------------------------------------------------------------------------------------------------------------------------------------------------------------------------------------------------------------------------------------------------------------------------------------------------------------------------------------------------------------------------------------------------------------------------------------------------------------------------------------------------------------------------------------------------------------------------------------------------------------------------------------------------------------------------------------------------------------------------------------------------------------------------------------------------------------------------------------------------------------------------------------------------------------------------------------------------------------------------------------------------------------------------------------------------------------------------------------------------------------------------------------------------------------------------------------------------------------------------------------------------------------------------|
| Medical Knowledge | Raised need for clarification                       | Fear of certain medical tests  medical tests  rests that are painful and are painful are painful and are painf |
|                   | So there are medical, it let [] that I wouldn't let | medical tests tests that are painful and tests                                                                                                                                                                                                                                                                                                                                                                                                                                                                                                                                                                                                                                                                                                                                                                                                                                                                                                                                                                                                                                                                                                                                                                                                                                                                                                                                                                                                                                                                                                                                                                                                                                                                                                                                                                                                                                                                                                                                                                     |

me." (1.09,A.23)

| Code                                | Beneficial for Health care utilisation                                     | Obstructive for Health care utilisation                   |
|-------------------------------------|----------------------------------------------------------------------------|-----------------------------------------------------------|
| Values and attitudes  **,I  too the | Own health responsibility think, one has a certain and if not have family. | nin responsibility<br>ot towards himself<br>(I.13, A.300) |

| Code                                         | Beneficial for Health care utilisation | Obstructive for Health care utilisation |
|----------------------------------------------|----------------------------------------|-----------------------------------------|
| Values and attitudes                         | Own health responsibility              | ❖ Very high work ethic O to Work        |
| "I anyway go to work<br>"ver!" (I.01, A.325) |                                        |                                         |