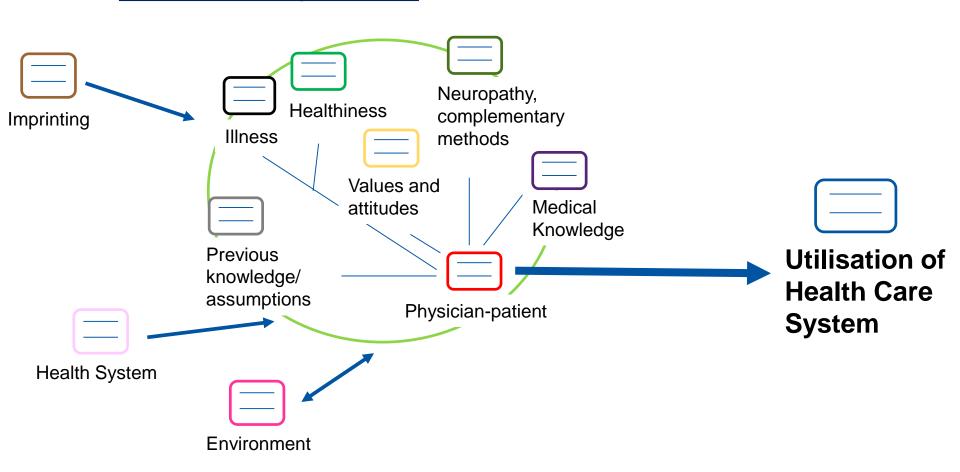

## **Code system**

4 16 thematic main categories

| Code                      | Beneficial for Health care utilisation                                   | Obstructive for Health care utilisation |
|---------------------------|--------------------------------------------------------------------------|-----------------------------------------|
| Medical Knowledge  "There | Raised need for clarification I thought: "Now you need for clarification |                                         |
| 77.113                    | you n                                                                    | night have a                            |

| Code              | Beneficial for Health care utilisation              | Obstructive for Health care utilisation                                                                                                                                                                                                                                                                                                                                                                                                                                                                                                                                                                                                                                                                                                                                                                                                                                                                                                                                                                                                                                                                                                                                                                                                                                                                                                                                                                                                                                                                                                                                                                                                                                                                                                                                                                                                                                                                                                                                                                                                                                                                                        |
|-------------------|-----------------------------------------------------|--------------------------------------------------------------------------------------------------------------------------------------------------------------------------------------------------------------------------------------------------------------------------------------------------------------------------------------------------------------------------------------------------------------------------------------------------------------------------------------------------------------------------------------------------------------------------------------------------------------------------------------------------------------------------------------------------------------------------------------------------------------------------------------------------------------------------------------------------------------------------------------------------------------------------------------------------------------------------------------------------------------------------------------------------------------------------------------------------------------------------------------------------------------------------------------------------------------------------------------------------------------------------------------------------------------------------------------------------------------------------------------------------------------------------------------------------------------------------------------------------------------------------------------------------------------------------------------------------------------------------------------------------------------------------------------------------------------------------------------------------------------------------------------------------------------------------------------------------------------------------------------------------------------------------------------------------------------------------------------------------------------------------------------------------------------------------------------------------------------------------------|
| Medical Knowledge | Raised need for clarification                       | Fear of certain medical tests  medical tests  rests that are painful and are painful are painful and are painf |
|                   | So there are medical, it let [] that I wouldn't let | medical tests tests that are painful and tests                                                                                                                                                                                                                                                                                                                                                                                                                                                                                                                                                                                                                                                                                                                                                                                                                                                                                                                                                                                                                                                                                                                                                                                                                                                                                                                                                                                                                                                                                                                                                                                                                                                                                                                                                                                                                                                                                                                                                                     |

me." (1.09,A.23)

| Code                                | Beneficial for Health care utilisation                                     | Obstructive for Health care utilisation                   |
|-------------------------------------|----------------------------------------------------------------------------|-----------------------------------------------------------|
| Values and attitudes  **,I  too the | Own health responsibility think, one has a certain and if not have family. | nin responsibility<br>ot towards himself<br>(I.13, A.300) |

| Code                                         | Beneficial for Health care utilisation | Obstructive for Health care utilisation |
|----------------------------------------------|----------------------------------------|-----------------------------------------|
| Values and attitudes                         | Own health responsibility              | ❖ Very high work ethic O to Work        |
| "I anyway go to work<br>"ver!" (I.01, A.325) |                                        |                                         |

- Complex spectrum of factors influencing health care utilisation of German GP's
- Most factors are in line with known barriers

- ➤ We found no distinct obstructive or beneficial factors but beneficial and obstructive aspects of these factors
- A deeper analysis of these factors and aspects seems worthy

Some factors are normal part of the health care seeking process for all people

➤ Some factors (knowledge, imprinting,...) may be of particular relevance for physicians

Participating researchers

F. Hecker, doctoral candidate; Institute of General Practice, Jena